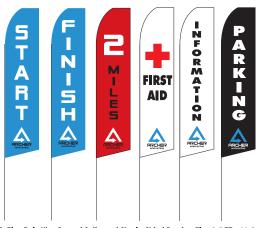

#### START & FINISH LINE BANNERS

THESE BANNERS ARE PRINTED WITH YOUR LOGOS AND COLORS.

16Ft Flag Pole Kit - Ground Spike and Single-Sided Feather Flag 2.5 FT x 11.5 FT
Feather Flag Production Time: 3 Business Days After Approved Artwork